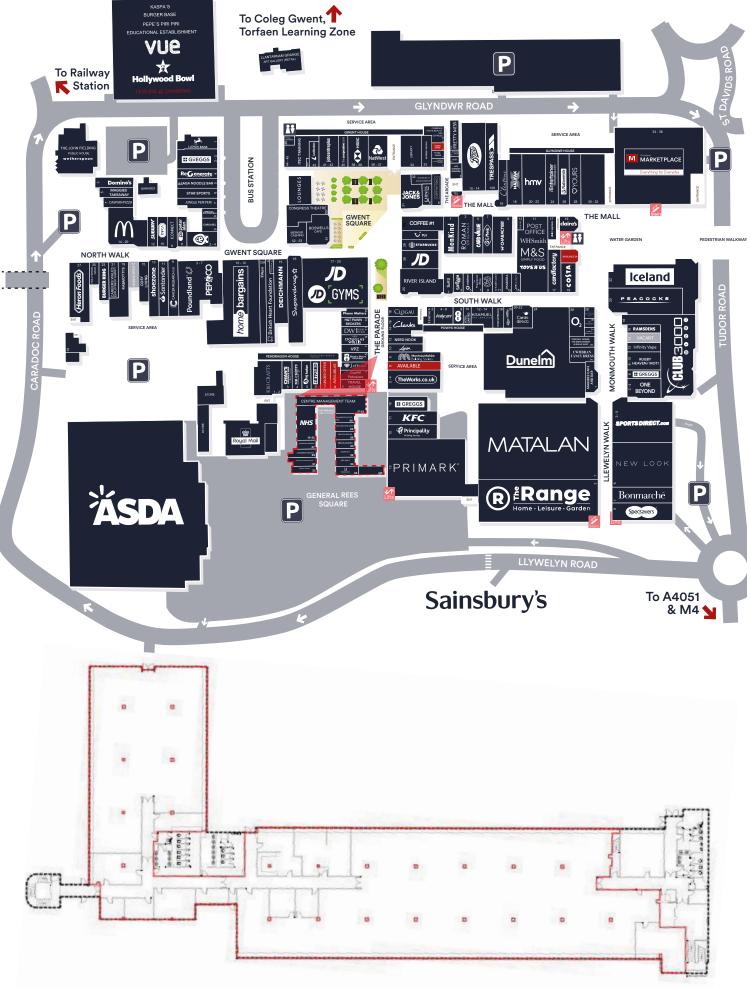

## Office Accommodation, Glyndwr House, The Mall, Cwmbran Shopping Centre, NP44 1PB

2nd Floor Plan

#### Description

The available accommodation within the property comprises the first and second floors Offering a predominantly open plan space, the second floor also benefits from ancillary private offices meeting rooms that benefit from excellent natural light.